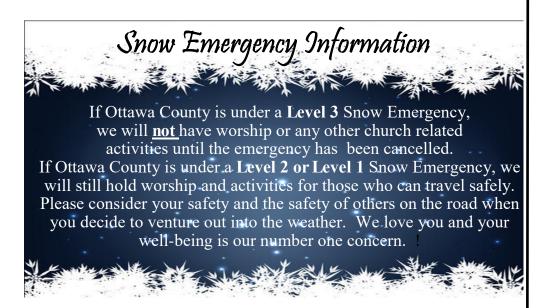

19

20

21

22

23

24

25

| Snow emergency information   | 2  |                                                                                                                                                                                                    |
|------------------------------|----|----------------------------------------------------------------------------------------------------------------------------------------------------------------------------------------------------|
| Words of Thanks              | 2  | The simple answer is, no. Easter is without a doubt a Christian holiday celebrating the resurrection of Jesus the Christ. It dates back to the earliest days of the church. Your co-               |
| Memorials and Sympathy       | 3  | worker may, however, be confusing the holiday itself with the etymology of the word "Easter"                                                                                                       |
| Circle News/Prayer Chain     | 4  | In the original language of the gospels, the Greek word <pascha> is used, which means</pascha>                                                                                                     |
| Sunday School                | 5  | Passover. During the first three centuries of the Church, <pasch> referred specifically to the celebration of Christ's passion and death; by the end of the fifth century, it also includ-</pasch> |
| NWO Synod News               | 6  | ed the Easter Vigil and Easter day itself. (The early Christians saw Christ as the <i>new</i> Passover Lamb, so they kept the name, but subtly changed the meaning.) Sometimes in our              |
| Stewardship Page             | 7  | liturgy we will hear Easter referred to as the Paschal Feast. All of Holy Week, from Pas-                                                                                                          |
| Easter Flower Order Form     | 8  | sion/Palm Sunday, through the mystery of the Last Supper, the sacrifice of Good Friday, and including the resurrection of Easter all form the new Passover – the new <pasch>.</pasch>              |
| Lenten Worship Series        | 9  |                                                                                                                                                                                                    |
| Easter Egg Hunt              | 10 | According to St. Bede (d. 735), a Middle Ages historian, the title Easter seems to originate in English around the eighth century A.D. The word Easter is derived from the word                    |
| Easter Breakfast Invitation  | 11 | <eoster>, the name of the Teutonic goddess of the rising light of day and the coming of spring, also the annual sacrifices associated with her. If this is the origin of our word East-</eoster>   |
| Easter Services              | 12 | er, then the Church took over the name and changed its meaning to denote that first Easter Sunday morning < <i>Pasch&gt;</i> (or new Passover) when Christ, our Light, rose from the grave;        |
| Missions                     | 13 | when the women found the empty tomb just as dawn was breaking.                                                                                                                                     |
| Faith Practice #3 Readings   | 14 | Other sources say Bede made up the goddess Eoster, and the word comes from the Ger-                                                                                                                |
| Online Giving Information    | 15 | man month <i>Eosturmōnaþ</i> (the equivalent of April) when the celebration was held.                                                                                                              |
| Youth Page                   | 17 | Either way, the celebration of the day of Resurrection has absolutely nothing do to with                                                                                                           |
| Luther Home of Mercy News    | 18 | pagan goddesses and ceremonies, other than, perhaps, stealing the name. The event we celebrate as "Easter" is Christian without question. Exactly why the English language did                     |
| Stephen Ministry at St. John | 19 | not continue to use to the Hebrew-Greek-Latin root is a mystery. Unlike Christmas, which                                                                                                           |